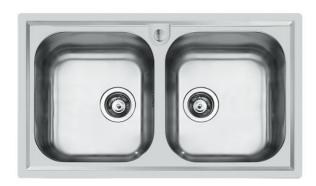

## **Sink FM Marine**

Kitchen Sinks

Code: 1974 960

#### **DETAILS**

| Edge/Installation Type | Standard (8 mm Edge)                                            |
|------------------------|-----------------------------------------------------------------|
| Finish                 | Foster brushed                                                  |
| Material               | Stainless steel AISI 316                                        |
| Texture                | Foster brushed                                                  |
| Base                   | 80-90 cm                                                        |
| Dimensions             | 860x500 mm                                                      |
| Standard fittings      | Fixing hooks, gasket, drain, overflow and siphon, boxed packing |
| Mixer holes            | 1 standard hole                                                 |
| Built-in hole          | 840 x 480 mm                                                    |
|                        |                                                                 |

| Drainer                   | No                                                                                                                                                                                                                                                        |
|---------------------------|-----------------------------------------------------------------------------------------------------------------------------------------------------------------------------------------------------------------------------------------------------------|
| Width                     | 86 cm                                                                                                                                                                                                                                                     |
| Bowl dimension            | 362,5x400mm                                                                                                                                                                                                                                               |
| Number of bowls           | 2 bowls                                                                                                                                                                                                                                                   |
| Waste fitting             | 3,5" drain                                                                                                                                                                                                                                                |
| FEATURES                  |                                                                                                                                                                                                                                                           |
| Added value               | Foster uses steel thicknesses higher than those used on average by other manufacturers. This is how, thanks to our long experience, we know how to make sinks of superior quality and with a better resistance to aging.                                  |
| Basket 3,5" waste fitting | The drain is equipped with a large 3.5" drain, with the practical basket cap that prevents the discharge of solid parts.                                                                                                                                  |
| Marine stainless steel    | The Marine collection of sinks and hobs uses AISI 316 stainless steel, a superior quality material and widely used in the marine industry, which guarantees the best resistance to the corrosive effects of acids contained in food, salt and detergents. |
| Sliding brackets          |                                                                                                                                                                                                                                                           |