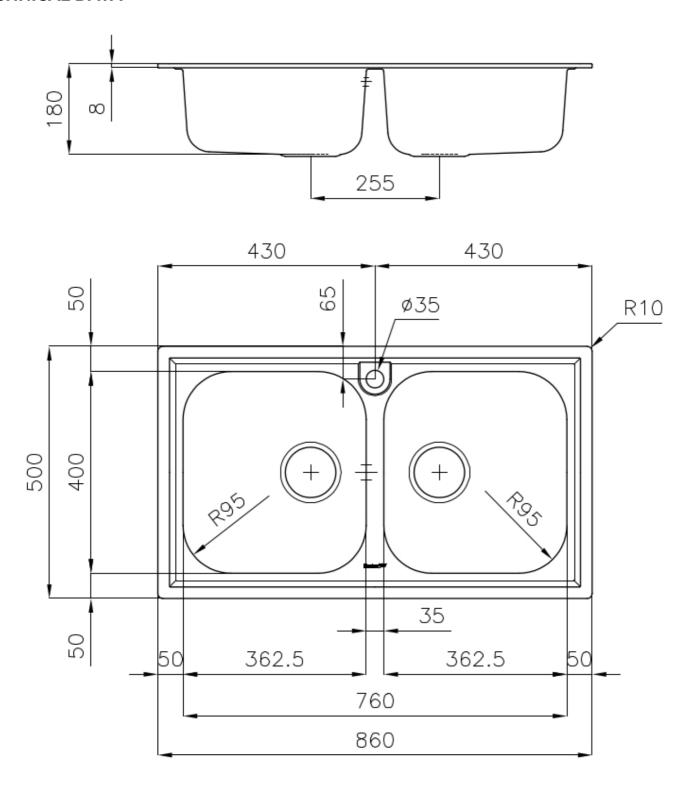

#### **DETAILS**

| Edge/Installation Type | Standard (8 mm Edge)                                            |
|------------------------|-----------------------------------------------------------------|
| Finish                 | Foster brushed                                                  |
| Material               | Stainless steel AISI 316                                        |
| Texture                | Foster brushed                                                  |
| Base                   | 80-90 cm                                                        |
| Dimensions             | 860x500 mm                                                      |
| Standard fittings      | Fixing hooks, gasket, drain, overflow and siphon, boxed packing |
| Mixer holes            | 1 standard hole                                                 |
| Built-in hole          | 840 x 480 mm                                                    |
|                        |                                                                 |

| Drainer                   | No                                                                                                                                                                                                                                                        |
|---------------------------|-----------------------------------------------------------------------------------------------------------------------------------------------------------------------------------------------------------------------------------------------------------|
| Width                     | 86 cm                                                                                                                                                                                                                                                     |
| Bowl dimension            | 362,5x400mm                                                                                                                                                                                                                                               |
| Number of bowls           | 2 bowls                                                                                                                                                                                                                                                   |
| Waste fitting             | 3,5" drain                                                                                                                                                                                                                                                |
| FEATURES                  |                                                                                                                                                                                                                                                           |
| Added value               | Foster uses steel thicknesses higher than those used on average by other manufacturers. This is how, thanks to our long experience, we know how to make sinks of superior quality and with a better resistance to aging.                                  |
| Basket 3,5" waste fitting | The drain is equipped with a large 3.5" drain, with the practical basket cap that prevents the discharge of solid parts.                                                                                                                                  |
| Marine stainless steel    | The Marine collection of sinks and hobs uses AISI 316 stainless steel, a superior quality material and widely used in the marine industry, which guarantees the best resistance to the corrosive effects of acids contained in food, salt and detergents. |
| Sliding brackets          |                                                                                                                                                                                                                                                           |

### **TECHNICAL DATA**